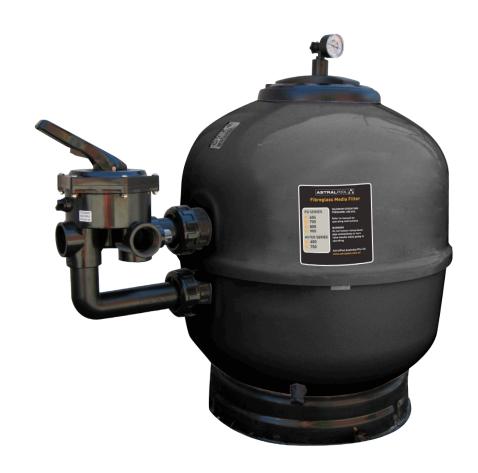

## Aster Filter

- Sand filter, laminated with polyester / fibre glass resin
- Equipped with collectors of 1" diameter and diffuser of highly resistant PVC
- Side mount 6 way multi port valve

## Aster Filter

Aster laminated sand filters are known for their reliability, making them one of the top selling filters in the world, as well as for their collector arms, which feature a larger diameter for greater filtering surface. Fitted with an AstralPool multiport valve with 6+1 positions for filter, backwash, rinse, recirculating, waste and closed. A patented system is used for opening and closing the cover, thereby eliminating the use of traditional screws.