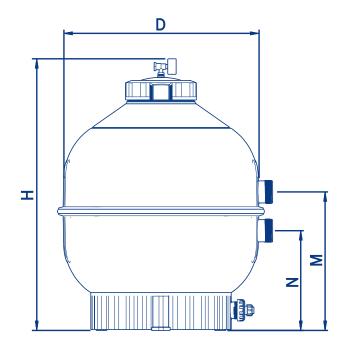

## **SPECIFICATIONS**

|                              | Aster Filter<br>D 600 | Aster Filter<br>D 750 |
|------------------------------|-----------------------|-----------------------|
| D mm                         | 600                   | 750                   |
| H mm                         | 850                   | 945                   |
| M mm                         | 455                   | 555                   |
| N mm                         | 330                   | 325                   |
| Connections                  | 1 1/2"                | 2                     |
| Flow m3/h a 50m3/h/m2        | 14                    | 21                    |
| Pool (volume) m3             | 112                   | 168                   |
| Sand / Gavel kg              | 125                   | 210                   |
| Maximum working pressure kPa | 2.5                   | 2.5                   |
| Viron Glass Coarse           | 2 bags                | 4 bags                |
| Viron Glass Fine             | 5 bags                | 7 bags                |