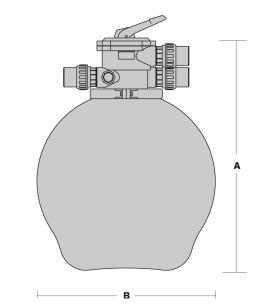

#### **SPECIFICATIONS**

| Model | 'A' mm | 'B' mm |
|-------|--------|--------|
| E 550 | 870    | 520    |
| E 650 | 895    | 635    |
| E 750 | 1020   | 755    |