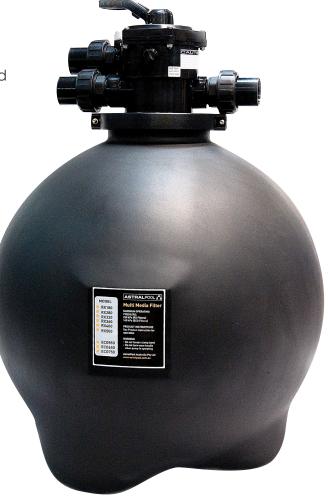

### E Series Media Filter

### The E Series Media Filter utilises the same high quality components as AstralPool's larger sand filters to achieve sparkling clear pool and spa water.

Many residential pools place far less strain on their various components which result in the need for a correctly sized efficient sand filter.

The 'E Series Filter' provides just the right level of performance for all pools and spas up to 90,000 litres of water. With a multi-port valve the' E Series Filter' is easy to install and provides extremely low pressure drop so smaller pumps can operate at higher flow rates.

The advanced underdrain incorporates 12 laterals which efficiently cleans the filter bed and circulates the pool water in less time. This will save you water and money providing you with a superior pool filtration system.