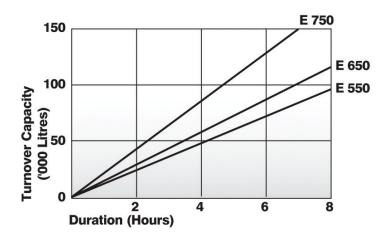

The advanced underdrain incorporates 12 laterals which efficiently cleans the filter bed and circulates the pool water in less time. This will save you water and money providing you with a superior pool filtration system.