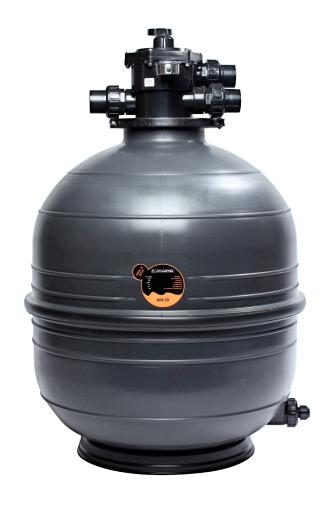

## EC Sand Filter

The EC Sand Filter utilises the same high quality manufacturing process as AstralPool's larger filters to achieve sparkling clear pool and spa water.

For conventional above ground and small to medium size in-ground pools, the EC Sand Filter is often the perfect choice for these applications.

A high tooling and machinery investment combined with engineered shape and performance means the EC Sand Filter is perfect for all pools up to 60,000 litres while turning over the pool water twice in an 8 hour daily filtration cycle.

Simple and easy installation means lower installation and maintenance costs. High quality components such as oil filled pressure gauge, corrosion free valve connections and fast draining of water and filter media for maintenance mean the EC Sand Filter is not only economical to purchase but is economical and easy to maintain and service for the life of the product.