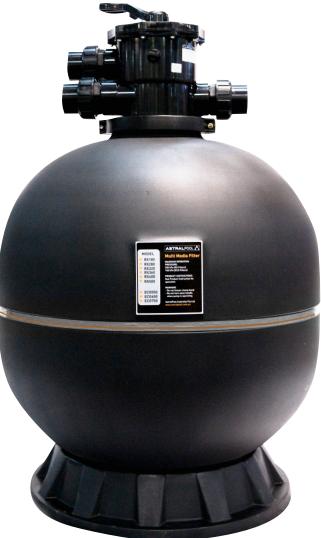

### RX Media Filter

- Unique under drain
- Low pressure and higher flow
- Seamless moulded tank
  - 10 year warranty

The RX Media filters produce crystal clear water using fine sand or glass media as the filter medium. The unique 12 arm 25mm diameter lateral system enables the pool water to be filtered more effectively in a shorter period of time, saving on operating costs. The low resistance created by the engineered internals means backwashing the filter takes less time and saves valuable water.

quality Designed and manufactured with and easy to use components make for simple cleaning and media changing. Using seamless rotational moulding techniques, each filter tank has unparalleled strength and stability ensuring maximum life and trouble free operation.

RX Filters are perfect to combine with Viron Glass Filter media for the cleanest, healthiest and sparkling pool water.

The RX Media Filters are available in 3 sizes complete with multi-port valve, pressure gauge, barrel unions and backwash sight glass. Each filter is covered by a limited 10 year warranty on the tank and 12 month warranty on the valve and internals.