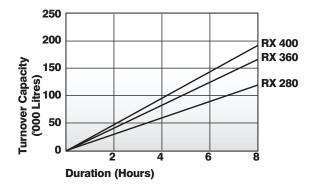

#### **SPECIFICATIONS**

| Model  | Filter<br>Area<br>m² | Nominal<br>Sand<br>kg | Glass<br>Media<br>kg | Flow<br>Rate<br>Ipm | Weight<br>kg | Dim<br>"A"<br>mm | Dim<br>"B"<br>mm |
|--------|----------------------|-----------------------|----------------------|---------------------|--------------|------------------|------------------|
| RX 280 | 0.3                  | 125                   | 105                  | 280                 | 22           | 1010             | 610              |
| RX 360 | 0.4                  | 175                   | 135                  | 360                 | 30           | 1100             | 690              |
| RX 400 | 0.43                 | 200                   | 165                  | 400                 | 34           | 1160             | 760              |