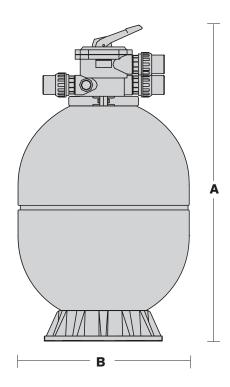

#### **SPECIFICATIONS**

| Model  | Filter<br>Area<br>m² | Nominal<br>Sand<br>kg | Glass<br>Media<br>kg | Flow<br>Rate<br>Ipm | Weight<br>kg | Dim<br>"A"<br>mm | Dim<br>"B"<br>mm |
|--------|----------------------|-----------------------|----------------------|---------------------|--------------|------------------|------------------|
| RX 280 | 0.3                  | 125                   | 105                  | 280                 | 22           | 1010             | 610              |
| RX 360 | 0.4                  | 175                   | 135                  | 360                 | 30           | 1100             | 690              |
| RX 400 | 0.43                 | 200                   | 165                  | 400                 | 34           | 1160             | 760              |