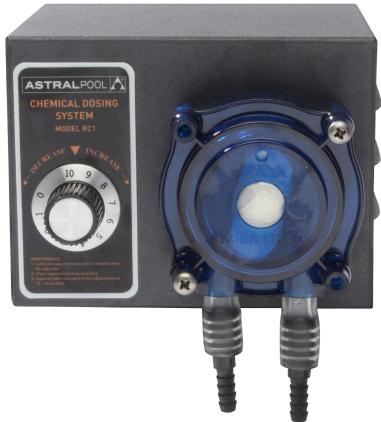

## **RolaChem Chemical Dosing**

#### To keep your pool algae and bacteria free doesn't have to be a daily task.

By using the RolaChem RC1 Chemical Dosing System, accurate amounts of chlorine (any liquid sanitiser ) or liquid pH adjuster can be selected and adjusted to automatically dose your pool or spa as required to maintain clean, healthy and balanced water.

The gradual dosing of sanitiser and pH adjuster significantly reduces your chemical usage and saves you as much as 30% of your chemical costs by minimising fluctuating levels of chemicals. The RC1 removes the daily need of adding chemicals and much of the guess work in pool or spa ownership. Slow and constant addition of your chemicals creates a healthy pool or spa, reduces time and saves you money in maintaining your pool.

Simple and easy to install the RC-1 is available with various metered pump sizes to handle small spa pools up to commercial or resort sized swimming pools.

The RC-1 is covered by a one year warranty against defects and faulty manufacturing. Refer to the product instructions at astralpool.com.au for full warranty details.