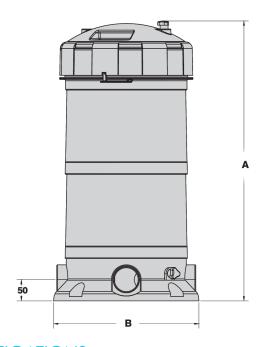

## **SPECIFICATIONS**

| Model  | Flow<br>Rate<br>Ipm | Filter<br>Area<br>M² | Pump Size<br>Watts<br>(output) | Weight<br>kg | Dim<br>"A"<br>mm | Dim<br>"B"<br>mm |
|--------|---------------------|----------------------|--------------------------------|--------------|------------------|------------------|
| ZX 50  | 225                 | 4.7                  | 550-750                        | 7.0          | 465              | 345              |
| ZX 75  | 290                 | 7.0                  | 550-1100                       | 8.0          | 465              | 345              |
| ZX 100 | 375                 | 9.4                  | 750-1100                       | 15.5         | 665              | 345              |
| ZX 150 | 445                 | 14.0                 | 750-1500                       | 16.5         | 665              | 345              |
| ZX 200 | 490                 | 19.0                 | 750-1500                       | 24.0         | 865              | 345              |
| ZX 250 | 515                 | 24.0                 | 750-1500                       | 25.0         | 865              | 345              |