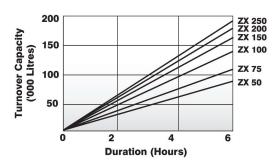

## **SPECIFICATIONS**

| Model  | Flow<br>Rate<br>Ipm | Filter<br>Area<br>M² | Pump Size<br>Watts<br>(output) | Weight<br>kg | Dim<br>"A"<br>mm | Dim<br>"B"<br>mm |
|--------|---------------------|----------------------|--------------------------------|--------------|------------------|------------------|
| ZX 50  | 225                 | 4.7                  | 550-750                        | 7.0          | 465              | 345              |
| ZX 75  | 290                 | 7.0                  | 550-1100                       | 8.0          | 465              | 345              |
| ZX 100 | 375                 | 9.4                  | 750-1100                       | 15.5         | 665              | 345              |
| ZX 150 | 445                 | 14.0                 | 750-1500                       | 16.5         | 665              | 345              |
| ZX 200 | 490                 | 19.0                 | 750-1500                       | 24.0         | 865              | 345              |
| ZX 250 | 515                 | 24.0                 | 750-1500                       | 25.0         | 865              | 345              |